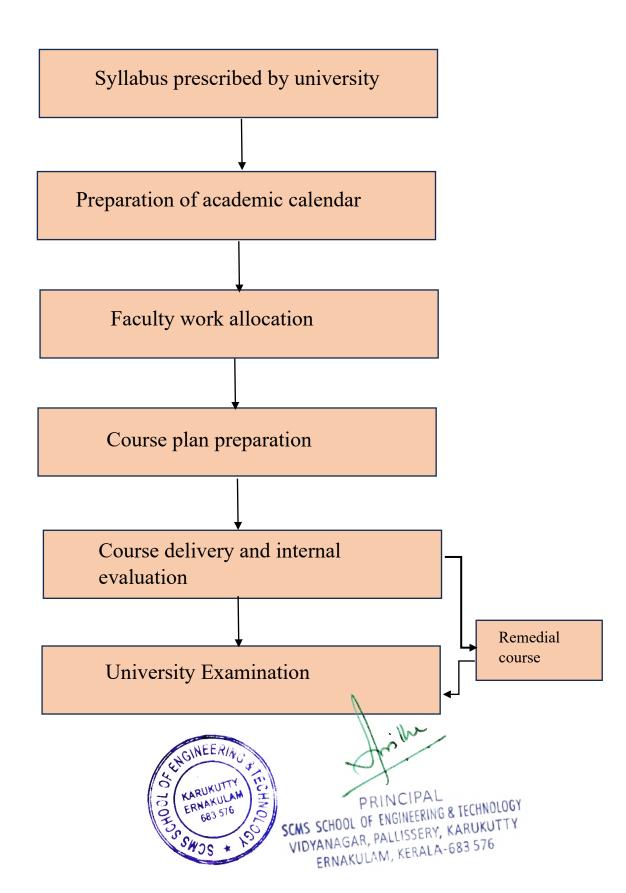

## Flowchart of the Curriculum Planning Process

Vidya Nagar, Palissery, Karukutty, Kerala 683576

- Flowchart of curriculum planning process
- Syllabus links of all programmes
- Academic Calendar
- Course plan
- Timetable
- Remedial
- Minutes of faculty meeting
- Internal mark sheet prepared and sent to the university